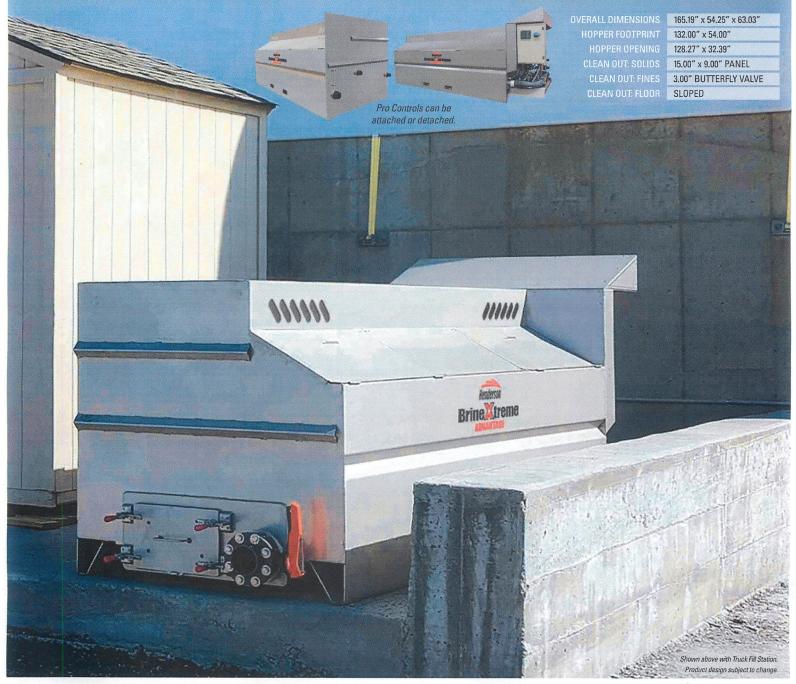

#### VII. FORMAL BOARD ACTION:

- a) Consider a motion to approve Resolution 2020-47, a special use permit for James Rutledge's agriculturally related business.
- b) Consider a motion to accept the proposal by ARUP to conduct a feasibility study for the Eastern Gateway Bridge in an amount not to exceed \$100,000.00.
- c) Consider a motion to engage outside legal counsel provided by Ballard and Spahr for the Eastern Gateway Bridge project in an amount not to exceed \$75,000.00.
- d) Consider a motion to approve the change order to the contract agreement for Additional Alternate No. for the stop light at the intersection of 20<sup>th</sup> and Eisenhower.
- e) Consider a motion to approve the bid pricing for one new salt brine making unit for Road and Bridge in an amount not to exceed \$64,674.00.
- VIII. PRESENTATIONS AND DISCUSSION ITEMS: presentations are materials of general concern where no action or vote is requested or anticipated.
  - IX. ADDITIONAL PUBLIC COMMENT IF NEEDED
  - X. ADJOURNMENT