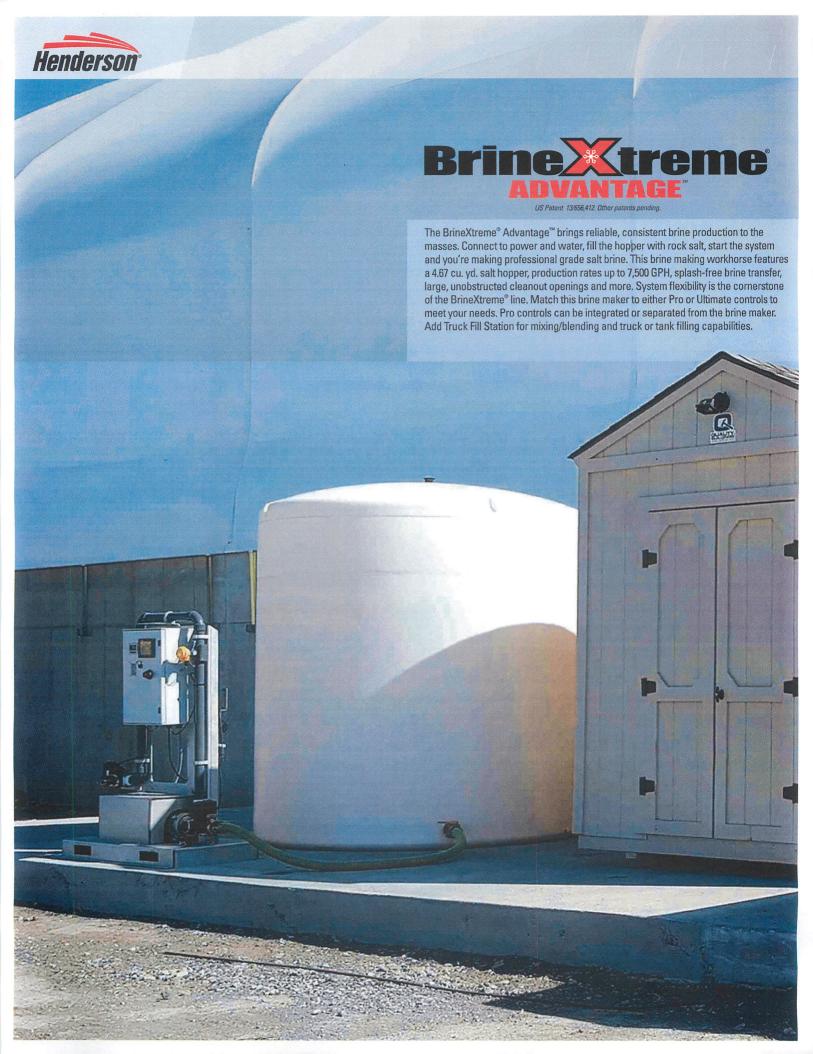

#### VII. FORMAL BOARD ACTION:

- a) Consider a motion to approve Resolution 2020-47, a special use permit for James Rutledge's agriculturally related business.
- b) Consider a motion to accept the proposal by ARUP to conduct a feasibility study for the Eastern Gateway Bridge in an amount not to exceed \$100,000.00.
- c) Consider a motion to engage outside legal counsel provided by Ballard and Spahr for the Eastern Gateway Bridge project in an amount not to exceed \$75,000.00.
- d) Consider a motion to approve the change order to the contract agreement for Additional Alternate No. for the stop light at the intersection of 20<sup>th</sup> and Eisenhower.
- e) Consider a motion to approve the bid pricing for one new salt brine making unit for Road and Bridge in an amount not to exceed \$64,674.00.
- VIII. PRESENTATIONS AND DISCUSSION ITEMS: presentations are materials of general concern where no action or vote is requested or anticipated.
  - IX. ADDITIONAL PUBLIC COMMENT IF NEEDED
  - X. ADJOURNMENT